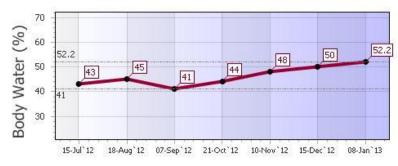

### History -

BMI = 25.7

Bodyfat = 19.1%

Body Water = 52.2%

Visceral Fat = 7.0