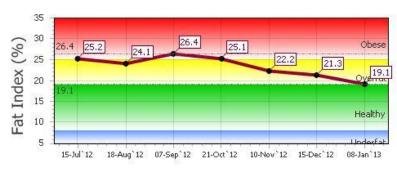

### History -

BMI = 25.7

Bodyfat = 19.1%

Body Water = 52.2%

Visceral Fat = 7.0