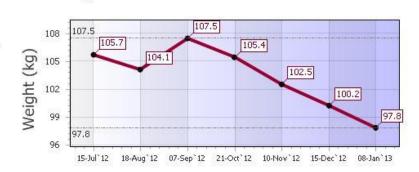

### Current -

Weight (kg): 97.8

Height (cm): 195

Bone Mass (kg) : **3.8** 

Metabolic Age: 39

### History -

BMI = 25.7

Bodyfat = 19.1%

Body Water = 52.2%

Visceral Fat = 7.0